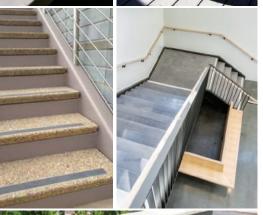

### PRECAST STAIR TREADS & LANDING PLATFORMS

Stair treads and landing platforms can offer a dynamic look to a staircase, and can add a stylish and uniform look to any building, campus or event center. Choose from an array of striking color combinations and finishes, or talk with our sample department about creating a custom mix.